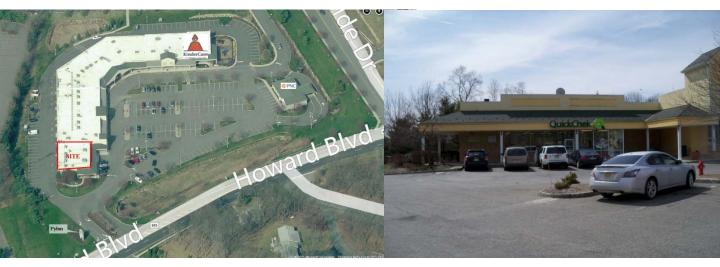

# **AERIAL - CLOSE**

Mount Arlington (Morris County, NJ) 181 Howard Blvd

**FOR LEASE** 

### SITE PLAN

Mount Arlington (Morris County, NJ) 181 Howard Blvd

**FOR LEASE** 

### **FOR LEASE**

- QuickChek space +/- 4,200 sf is being marketed by Eagle Realty USA
- End Cap facing Howard Blvd
- Building signage on two sides & Pylon signage
- Exit 30 from I-80 onto Howard Blvd which is the major roadway leading into Mt. Arlington & Lake Hopatcong
- Area Retailers Include: QuickChek, PNC Bank, Cracker Barrel, Dunkin Donuts, Bank of America
- Price: Call for Details

### **FOR LEASE**

End Cap Facing Howard Blvd

Signage On Two Sides Of The Building