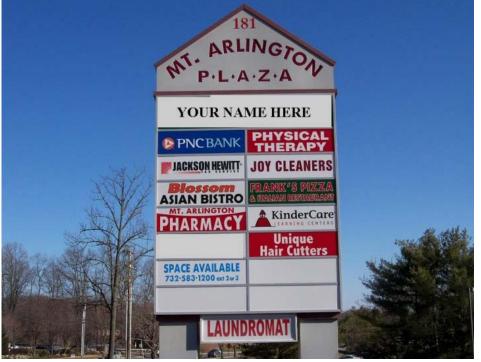

## **SITE PHOTOS**

#### Mount Arlington (Morris County, NJ) 181 Howard Blvd

### **FOR LEASE**

### Parking In Front Of Store

Pylon