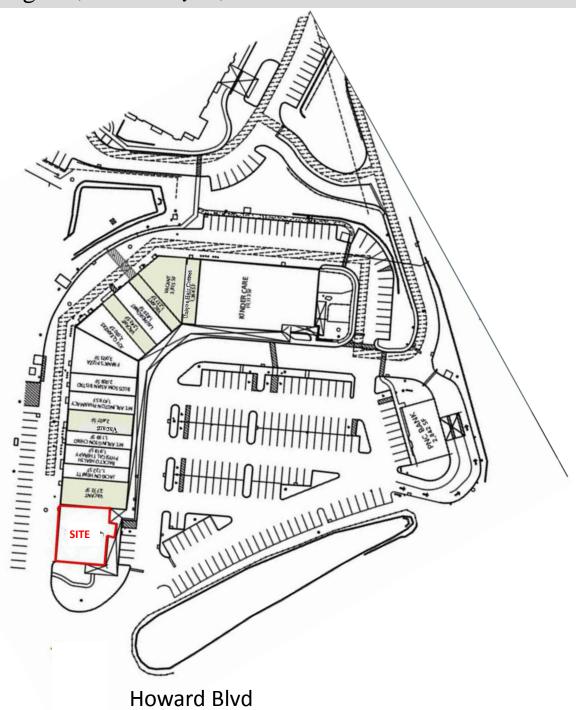

### SITE PLAN

Mount Arlington (Morris County, NJ) 181 Howard Blvd

**FOR LEASE** 