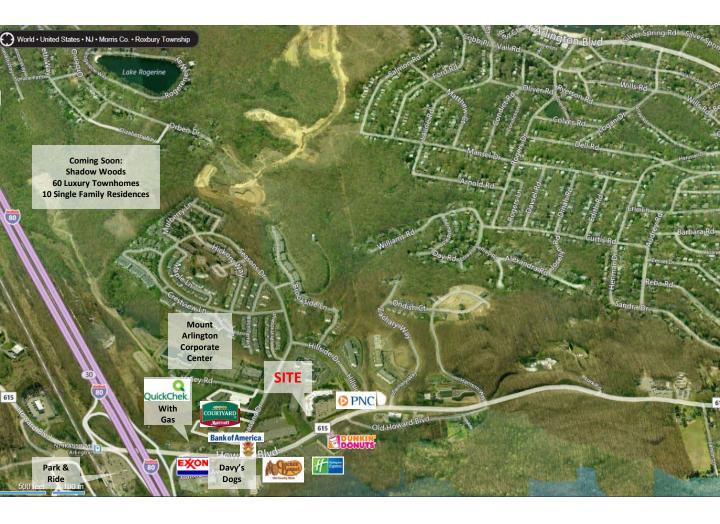

## **AERIAL - FAR**

Mount Arlington (Morris County, NJ) 181 Howard Blvd

### FOR LEASE