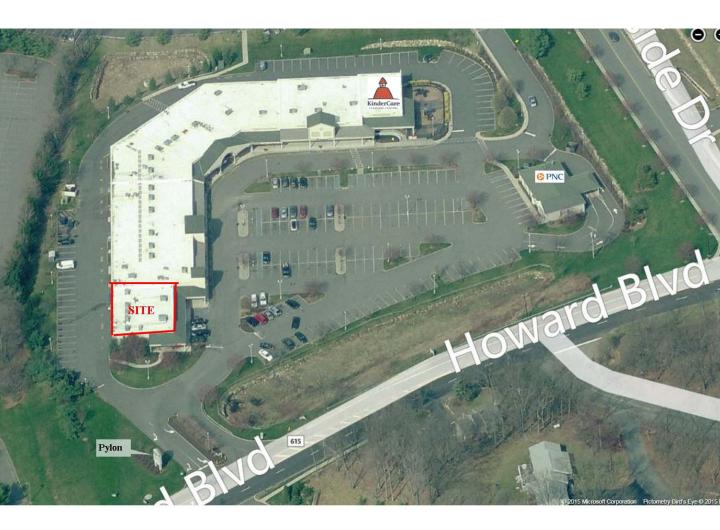

# **AERIAL - CLOSE**

Mount Arlington (Morris County, NJ) 181 Howard Blvd

**FOR LEASE** 