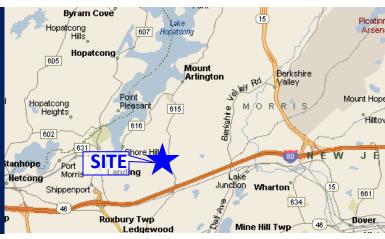

# **FOR LEASE**



- QuickChek space +/- 4,200 sf is being marketed by Eagle Realty USA
- End Cap facing Howard Blvd
- Building signage on two sides & Pylon signage
- Exit 30 from I-80 onto Howard Blvd which is the major roadway leading into Mt. Arlington & Lake Hopatcong
- Area Retailers Include: QuickChek, PNC Bank, Cracker Barrel, Dunkin Donuts, Bank of America
- Price: Call for Details

#### **DEMOGRAPHICS:**

|                             | 1 Mile   | 2 Miles  | 3 Miles   |
|-----------------------------|----------|----------|-----------|
| Total Population            | 3,656    | 12,944   | 36,591    |
| Total Households            | 1,625    | 5,241    | 14,061    |
| Average Household<br>Income | \$94,333 | \$96,712 | \$102,092 |

Source: Esri 2014

#### TRAFFIC COUNT: 24,046 ADT



#### **Eagle Realty USA**

Licensed Real Estate Broker 410 Route 10 West Ledgewood, NJ 07852 "We Close Deals...That's the Bottom Line"

For More Information Please Contact: **Gary J. Drechsel, Sr.** Member–Broker of Record Phone 973.598.1500 Ext 11 Mobile 973.713.7700 Gary@EagleRealtyUSA.net



## **SITE PHOTOS**

### Mount Arlington (Morris County, NJ) 181 Howard Blvd

### **FOR LEASE**



End Cap Facing Howard Blvd



Signage On Two Sides Of The Building



## **SITE PHOTOS**

#### Mount Arlington (Morris County, NJ) 181 Howard Blvd

### **FOR LEASE**



### Parking In Front Of Store



Pylon



# **AERIAL - CLOSE**

Mount Arlington (Morris County, NJ) 181 Howard Blvd

**FOR LEASE** 





### SITE PLAN

Mount Arlington (Morris County, NJ) 181 Howard Blvd

**FOR LEASE** 





## **AERIA